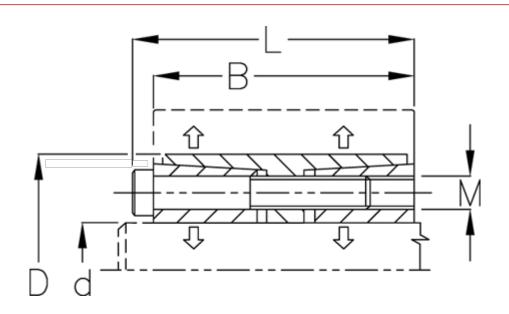

## **Measures**

| Bmm                                        | = 54               | Surface roughness                    | = R? ? 3.2 μn |
|--------------------------------------------|--------------------|--------------------------------------|---------------|
| d H8 mm                                    | = 35               | T N m torque                         | = 720         |
| D mm                                       | = 60               | Ts N m bolt tightening torque = 11.8 |               |
| Fit tolerance                              | = Aksel h8, Nav H8 |                                      |               |
| F kN torque                                | = 41.3             |                                      |               |
| Lmm                                        | = 60               |                                      |               |
| M mm                                       | = M6               |                                      |               |
| P N/mm2 surface pressure on shaft/hub = 26 |                    |                                      |               |